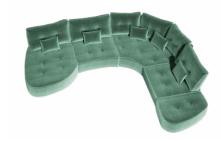

### NEW END MODILES

odule "S" is a smaller chaise longue with similar measures to unit "Y". "T" is a chaise longue with just the right length to straighten the legs completely. They can also go with or without arm.

Module "Y"

Module "S"

Module "T"

Modules "A", "M", "L", "V", "VX"

2 end modules with 1 module A (with and without arm)

Curved central modules (with and without arm)

of you place an "A" unit in between two end modules, you can see how beautiful the composition looks (without arms, with one arm or with two arms, just as you prefer).

We could change unit "A" for the new front-curved unit "M". The result can be seen in the photo below.

But we have more options: if we use unit "L", we can get a slightly curved combination which is ideal to place it in the middle of the room (check the left hand side photo). In the right hand facing, we can see how it would look with a "V" unit in the middle of the composition. Just like this, we could keep adding modules in order to adapt them to different living rooms