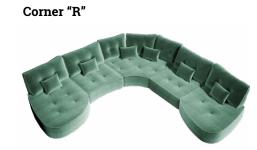

#### **ARIANNE NEW ELEMENTS**

These new units for the Arianne are going to increase the number of compositions, no matter if they are big or small.

oncerning the corner unit, module "C" was our first design, then we added the Arianne Love corner unit "Z", and this year we are launching our new corner module "R". This new unit will allow us to have more open corners and therefore more seating space. It also offers customers the possibility of having a curved composition. In addition, it has one more back cushion than module "Z", and it can be combined with all the new modules.

# "R" NEW CORNER UNIT

Corner modules "C", "Z" and "R" combined with curved and straight modules

Corner "C"