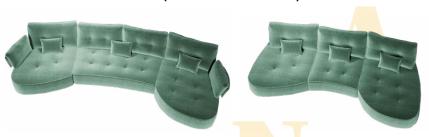

Module "Y"

Module "S"

Module "T"

Modules "A", "M", "L", "V", "VX"

2 end modules with 1 module A (with and without arm)

Curved central modules (with and without arm)

of you place an "A" unit in between two end modules, you can see how beautiful the composition looks (without arms, with one arm or with two arms, just as you prefer).

We could change unit "A" for the new front-curved unit "M". The result can be seen in the photo below.

But we have more options: if we use unit "L", we can get a slightly curved combination which is ideal to place it in the middle of the room (check the left hand side photo). In the right hand facing, we can see how it would look with a "V" unit in the middle of the composition. Just like this, we could keep adding modules in order to adapt them to different living rooms