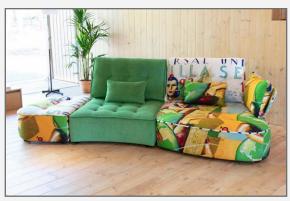

#### **ARIANNE NEW ELEMENTS**

These new units for the Arianne are going to increase the number of compositions, no matter if they are big or small.

oncerning the corner unit, module "C" was our first design, then we added the Arianne Love corner unit "Z", and this year we are launching our new corner module "R". This new unit will allow us to have more open corners and therefore more seating space. It also offers customers the possibility of having a curved composition. In addition, it has one more back cushion than module "Z", and it can be combined with all the new modules.

# "R" NEW CORNER UNIT

Corner modules "C", "Z" and "R" combined with curved and straight modules

Corner "C"