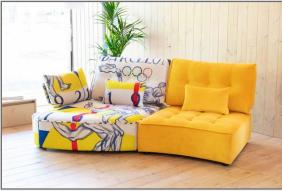

#### ARIANNE NEW ELEMENTS

Furthermore, we would like to present the end modules with round and curved shapes, which will increase the number of combinations for future Famalovers

### NEW END MODILES

odule "S" is a smaller chaise longue with similar measures to unit "Y". "T" is a chaise longue with just the right length to straighten the legs completely. They can also go with or without arm.

Module "Y"

Module "S"

Module "T"

Modules "A", "M", "L", "V", "VX"

2 end modules with 1 module A (with and without arm)

Curved central modules (with and without arm)

of you place an "A" unit in between two end modules, you can see how beautiful the composition looks (without arms, with one arm or with two arms, just as you prefer).