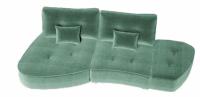

### NEW END MODILES

odule "S" is a smaller chaise longue with similar measures to unit "Y". "T" is a chaise longue with just the right length to straighten the legs completely. They can also go with or without arm.

Module "Y"

Module "S"

Module "T"

Modules "A", "M", "L", "V", "VX"

2 end modules with 1 module A (with and without arm)

Curved central modules (with and without arm)

of you place an "A" unit in between two end modules, you can see how beautiful the composition looks (without arms, with one arm or with two arms, just as you prefer).