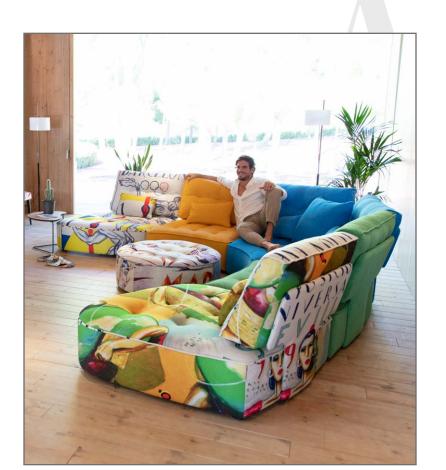

ost companies say that they listen to their customers, but the truth is that most of the time they do not keep their word. We are going to show you that we pay attention to all our customers.

One of the most common requests is the possibility of including an arm for our Arianne model. No sooner said than done, here we have the new arm for the Arianne, which can be easily attached to any module.

## REVERSIBLE ARM OPTION

2 A modules (without arm)

With 1 arm on the left

With 1 arm on the right

With 2 arms (right and left)

## Interchangeable arms