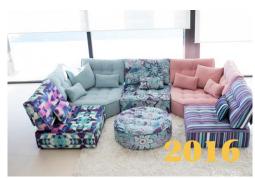

#### ARIANNE NEW ELEMENTS

Furthermore, we would like to present the end modules with round and curved shapes, which will increase the number of combinations for future Famalovers

### NEW END MODILES

odule "S" is a smaller chaise longue with similar measures to unit "Y". "T" is a chaise longue with just the right length to straighten the legs completely. They can also go with or without arm.

Module "Y"

Module "S"

Module "T"

Modules "A", "M", "L", "V", "VX"

2 end modules with 1 module A (with and without arm)

Curved central modules (with and without arm)

of you place an "A" unit in between two end modules, you can see how beautiful the composition looks (without arms, with one arm or with two arms, just as you prefer).