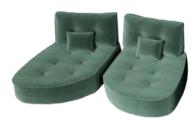

### NEW END MODILES

odule "S" is a smaller chaise longue with similar measures to unit "Y". "T" is a chaise longue with just the right length to straighten the legs completely. They can also go with or without arm.

Module "Y"

Module "S"

Module "T"

Modules "A", "M", "L", "V", "VX"

2 end modules with 1 module A (with and without arm)

Curved central modules (with and without arm)

of you place an "A" unit in between two end modules, you can see how beautiful the composition looks (without arms, with one arm or with two arms, just as you prefer).