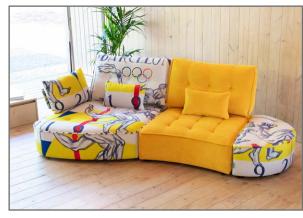

### NEW END MODILES

odule "S" is a smaller chaise longue with similar measures to unit "Y". "T" is a chaise longue with just the right length to straighten the legs completely. They can also go with or without arm.

Module "Y"

Module "S"

Module "T"

Modules "A", "M", "L", "V", "VX"

2 end modules with 1 module A (with and without arm)

Curved central modules (with and without arm)

of you place an "A" unit in between two end modules, you can see how beautiful the composition looks (without arms, with one arm or with two arms, just as you prefer).