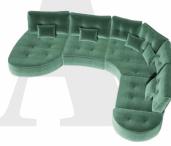

### NEW END MODILES

odule "S" is a smaller chaise longue with similar measures to unit "Y". "T" is a chaise longue with just the right length to straighten the legs completely. They can also go with or without arm.

Module "Y"

Module "S"

Module "T"

Modules "A", "M", "L", "V", "VX"

2 end modules with 1 module A (with and without arm)

Curved central modules (with and without arm)

of you place an "A" unit in between two end modules, you can see how beautiful the composition looks (without arms, with one arm or with two arms, just as you prefer).

We could change unit "A" for the new front-curved unit "M". The result can be seen in the photo below.

But we have more options: if we use unit "L", we can get a slightly curved combination which is ideal to place it in the middle of the room (check the left hand side photo). In the right hand facing, we can see how it would look with a "V" unit in the middle of the composition. Just like this, we could keep adding modules in order to adapt them to different living rooms