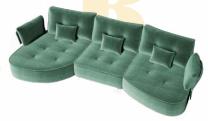

### NEW END MODILES

odule "S" is a smaller chaise longue with similar measures to unit "Y". "T" is a chaise longue with just the right length to straighten the legs completely. They can also go with or without arm.

Module "Y"

Module "S"

Module "T"

Modules "A", "M", "L", "V", "VX"

2 end modules with 1 module A (with and without arm)

Curved central modules (with and without arm)

of you place an "A" unit in between two end modules, you can see how beautiful the composition looks (without arms, with one arm or with two arms, just as you prefer).