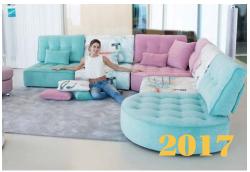

#### **ARIANNE NEW ELEMENTS**

These new units for the Arianne are going to increase the number of compositions, no matter if they are big or small.

oncerning the corner unit, module "C" was our first design, then we added the Arianne Love corner unit "Z", and this year we are launching our new corner module "R". This new unit will allow us to have more open corners and therefore more seating space. It also offers customers the possibility of having a curved composition. In addition, it has one more back cushion than module "Z", and it can be combined with all the new modules.

# "R" NEW CORNER UNIT

Corner modules "C", "Z" and "R" combined with curved and straight modules

Corner "C"