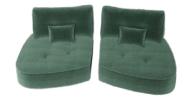

### NEW END MODILES

odule "S" is a smaller chaise longue with similar measures to unit "Y". "T" is a chaise longue with just the right length to straighten the legs completely. They can also go with or without arm.

Module "Y"

Module "S"

Module "T"

Modules "A", "M", "L", "V", "VX"

2 end modules with 1 module A (with and without arm)

Curved central modules (with and without arm)

of you place an "A" unit in between two end modules, you can see how beautiful the composition looks (without arms, with one arm or with two arms, just as you prefer).