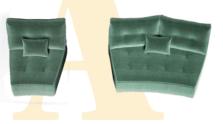

## REVERSIBLE ARM OPTION

2 A modules (without arm)

With 1 arm on the left

With 1 arm on the right

With 2 arms (right and left)

## Interchangeable arms