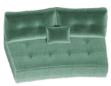

### NEW END MODILES

odule "S" is a smaller chaise longue with similar measures to unit "Y". "T" is a chaise longue with just the right length to straighten the legs completely. They can also go with or without arm.

Module "Y"

Module "S"

Module "T"

Modules "A", "M", "L", "V", "VX"

2 end modules with 1 module A (with and without arm)

Curved central modules (with and without arm)

of you place an "A" unit in between two end modules, you can see how beautiful the composition looks (without arms, with one arm or with two arms, just as you prefer).