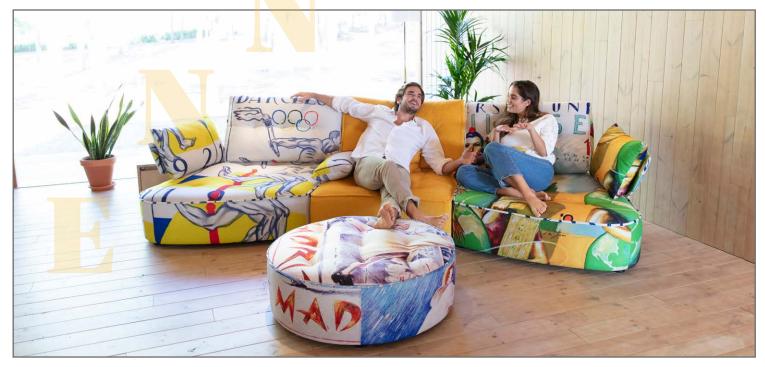

Since then, we have produced over 200.000 Arianne modules.

As this year is Arianne's 10th anniversary, we thought we should pay tribute to it. Therefore, we would like to present a new range of modules which are going to bring our star model up to date as well as allowing us to offer new solutions to all types of homes.

### NEW END MODILES

odule "S" is a smaller chaise longue with similar measures to unit "Y". "T" is a chaise longue with just the right length to straighten the legs completely. They can also go with or without arm.