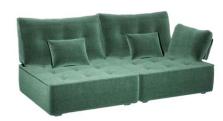

## REVERSIBLE ARM OPTION

2 A modules (without arm)

With 1 arm on the left

With 1 arm on the right

With 2 arms (right and left)

## Interchangeable arms