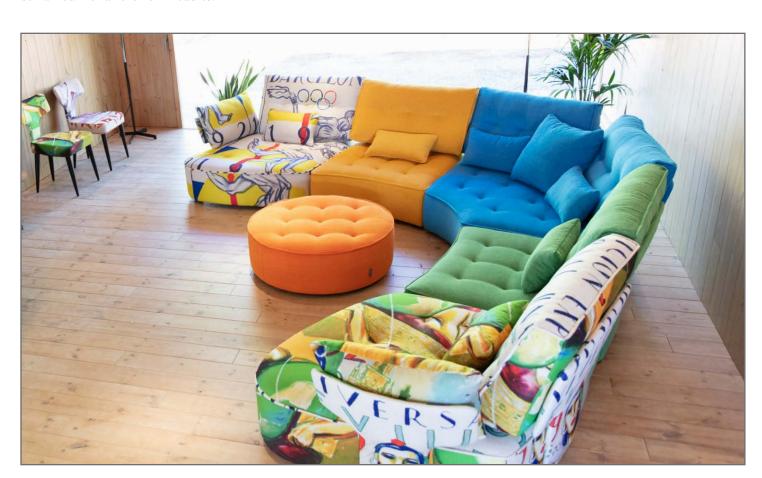

Since then, we have produced over 200.000 Arianne modules.

As this year is Arianne's 10th anniversary, we thought we should pay tribute to it. Therefore, we would like to present a new range of modules which are going to bring our star model up to date as well as allowing us to offer new solutions to all types of homes.

### NEW END MODILES

odule "S" is a smaller chaise longue with similar measures to unit "Y". "T" is a chaise longue with just the right length to straighten the legs completely. They can also go with or without arm.