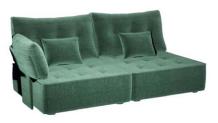

## REVERSIBLE ARM OPTION

2 A modules (without arm)

With 1 arm on the left

With 1 arm on the right

With 2 arms (right and left)

## Interchangeable arms