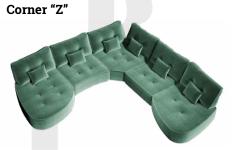

#### **ARIANNE NEW ELEMENTS**

These new units for the Arianne are going to increase the number of compositions, no matter if they are big or small.

oncerning the corner unit, module "C" was our first design, then we added the Arianne Love corner unit "Z", and this year we are launching our new corner module "R". This new unit will allow us to have more open corners and therefore more seating space. It also offers customers the possibility of having a curved composition. In addition, it has one more back cushion than module "Z", and it can be combined with all the new modules.

# "R" NEW CORNER UNIT

Corner modules "C", "Z" and "R" combined with curved and straight modules

Corner "C"