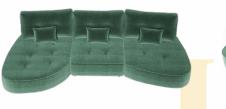

### NEW END MODILES

odule "S" is a smaller chaise longue with similar measures to unit "Y". "T" is a chaise longue with just the right length to straighten the legs completely. They can also go with or without arm.

Module "Y"

Module "S"

Module "T"

Modules "A", "M", "L", "V", "VX"

2 end modules with 1 module A (with and without arm)

Curved central modules (with and without arm)

of you place an "A" unit in between two end modules, you can see how beautiful the composition looks (without arms, with one arm or with two arms, just as you prefer).