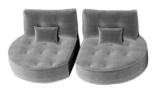

### NEW END MODILES

odule "S" is a smaller chaise longue with similar measures to unit "Y". "T" is a chaise longue with just the right length to straighten the legs completely. They can also go with or without arm.

Module "Y"

Module "S"

Module "T"

Modules "A", "M", "L", "V", "VX"

2 end modules with 1 module A (with and without arm)

Curved central modules (with and without arm)

of you place an "A" unit in between two end modules, you can see how beautiful the composition looks (without arms, with one arm or with two arms, just as you prefer).