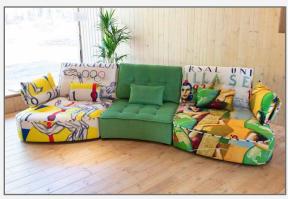

#### **ARIANNE NEW ELEMENTS**

These new units for the Arianne are going to increase the number of compositions, no matter if they are big or small.

oncerning the corner unit, module "C" was our first design, then we added the Arianne Love corner unit "Z", and this year we are launching our new corner module "R". This new unit will allow us to have more open corners and therefore more seating space. It also offers customers the possibility of having a curved composition. In addition, it has one more back cushion than module "Z", and it can be combined with all the new modules.

# "R" NEW CORNER UNIT

Corner modules "C", "Z" and "R" combined with curved and straight modules

Corner "C"